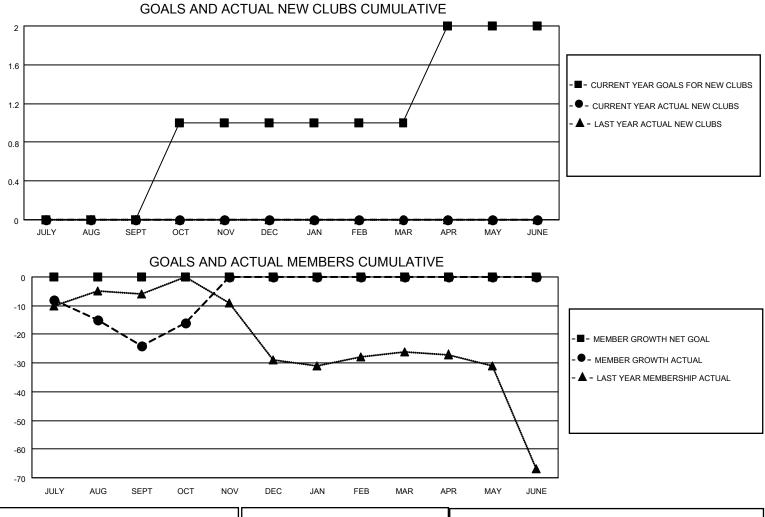

## LOCATION ENGLAND

District 105CE

Results as of: 10/31/2022

| Clubs                 |               |           |               | Members               |                       |                         |                                                    |
|-----------------------|---------------|-----------|---------------|-----------------------|-----------------------|-------------------------|----------------------------------------------------|
| RESULTS FOR 2022-2023 |               |           |               | RESULTS FOR 2022-2023 |                       |                         |                                                    |
| QUARTER               | NEW CLUB GOAL | NEW CLUBS | DROPPED CLUBS | QUARTER               | ER GROWTH NET<br>GOAL | MEMBER GROWTH<br>ACTUAL | DROPPED<br>MEMBERS ACTUAL<br>(including transfers) |
| JULY/AUG/SEPT         | 0             | 0         | 3             | JULY/AUG/SEPT         | 0                     | 22                      | 46                                                 |
| OCT/NOV/DEC           | 1             | 0         | 0             | OCT/NOV/DEC           | 0                     | 17                      | 6                                                  |
| JAN/FEB/MAR           | 0             | 0         | 0             | JAN/FEB/MAR           | 0                     | 0                       | 0                                                  |
| APR/MAY/JUNE          | 1             | 0         | 0             | APR/MAY/JUNE          | 0                     | 0                       | 0                                                  |

| DROPPED CLUBS: 3 | 23 CLUBS OF 90 ADDED 1 OR<br>MORE NEW MEMBERS | GENDER DISTRIBUTION                 |                |
|------------------|-----------------------------------------------|-------------------------------------|----------------|
|                  |                                               | MALE                                | 1,093 (70.20%) |
|                  |                                               | FEMALE                              | 464 (29.80%)   |
| DROPPED MEMBERS  |                                               | NON BINARY                          | 0 (0.00%)      |
|                  |                                               | PREFER NOT TO ANSWER                | 0 (0.00%)      |
| DECEASED 10      |                                               |                                     |                |
| CLUB CANCELLED 0 | CLICK HERE FOR CUMULATIVE                     | TOTAL FAMILY UNIT MEMBERS           | 264            |
| OTHER 42         | MEMBERSHIP DATA                               |                                     |                |
| TOTAL 52         |                                               | FAMILY MEMBERS PAYING HALF DUES 134 |                |
|                  |                                               |                                     |                |